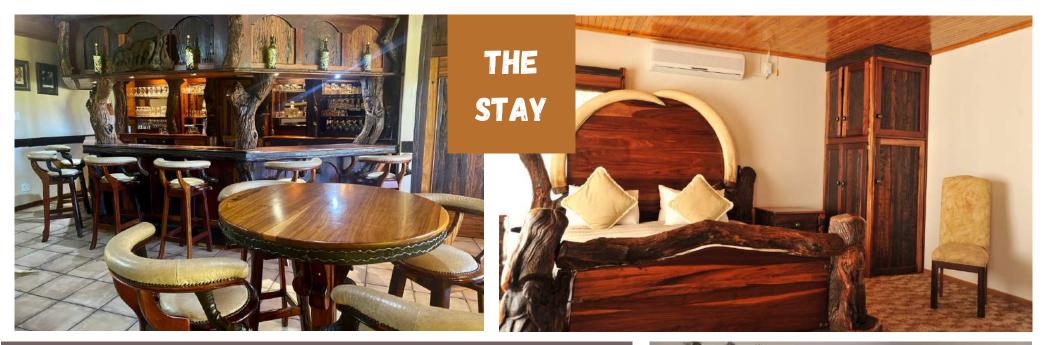

WOW AFRICA LODGE:

THE MIRACLE IN THE MIDDLE OF SOUTH AFRICA
PROVIDING A COMFORTABLE 9 ROOM EN SUITE DOUBLE
BEDROOM LODGE, AIR-CONDITIONED FACILITIES, SATELLITE DISH
TELEVISION IN THE MAIN SOCIAL AREA, INDOOR AND OUTDOOR
BARBEQUE AREAS, SWIMMING POOL AND VAST OPEN GRASS
AREAS FOR ALL SORT OF OUTDOOR ACTIVITIES. COMBINED WITH
GOOD WHOLESOME UNIQUELY SOUTH AFRICAN CATERING, IS JUST
SOME OF THE FEATURES, SERVICES AND EXPERIENCES WE
OFFER AT THE LODGE.

RECENTLY WE ADDED A SPECTACULAR TROPHY ROOM, SPA ROOM AND CURIO SHOP. JACUZZI AND A SWIMINGPOOL IS ALSO SOME OF THE ADDED FEATURES TO ADD RELAXATION TO YOUR STAY.