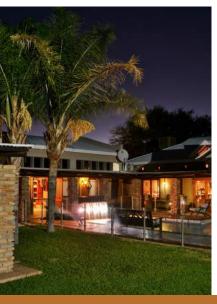

WOW AFRICA LODGE:

THE MIRACLE IN THE MIDDLE OF SOUTH AFRICA
PROVIDING A COMFORTABLE 9 ROOM EN SUITE DOUBLE
BEDROOM LODGE, AIR-CONDITIONED FACILITIES, SATELLITE DISH
TELEVISION IN THE MAIN SOCIAL AREA, INDOOR AND OUTDOOR
BARBEQUE AREAS, SWIMMING POOL AND VAST OPEN GRASS
AREAS FOR ALL SORT OF OUTDOOR ACTIVITIES. COMBINED WITH
GOOD WHOLESOME UNIQUELY SOUTH AFRICAN CATERING, IS JUST
SOME OF THE FEATURES, SERVICES AND EXPERIENCES WE
OFFER AT THE LODGE.

RECENTLY WE ADDED A SPECTACULAR TROPHY ROOM, SPA ROOM AND CURIO SHOP. JACUZZI AND A SWIMINGPOOL IS ALSO SOME OF THE ADDED FEATURES TO ADD RELAXATION TO YOUR STAY.