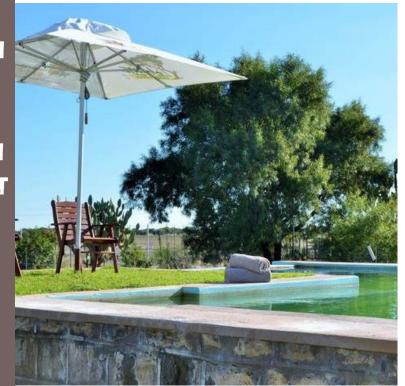

WOW AFRICA LODGE:

THE MIRACLE IN THE MIDDLE OF SOUTH AFRICA
PROVIDING A COMFORTABLE 9 ROOM EN SUITE DOUBLE
BEDROOM LODGE, AIR-CONDITIONED FACILITIES, SATELLITE DISH
TELEVISION IN THE MAIN SOCIAL AREA, INDOOR AND OUTDOOR
BARBEQUE AREAS, SWIMMING POOL AND VAST OPEN GRASS
AREAS FOR ALL SORT OF OUTDOOR ACTIVITIES. COMBINED WITH
GOOD WHOLESOME UNIQUELY SOUTH AFRICAN CATERING, IS JUST
SOME OF THE FEATURES, SERVICES AND EXPERIENCES WE
OFFER AT THE LODGE.

RECENTLY WE ADDED A SPECTACULAR TROPHY ROOM, SPA ROOM AND CURIO SHOP. JACUZZI AND A SWIMINGPOOL IS ALSO SOME OF THE ADDED FEATURES TO ADD RELAXATION TO YOUR STAY.